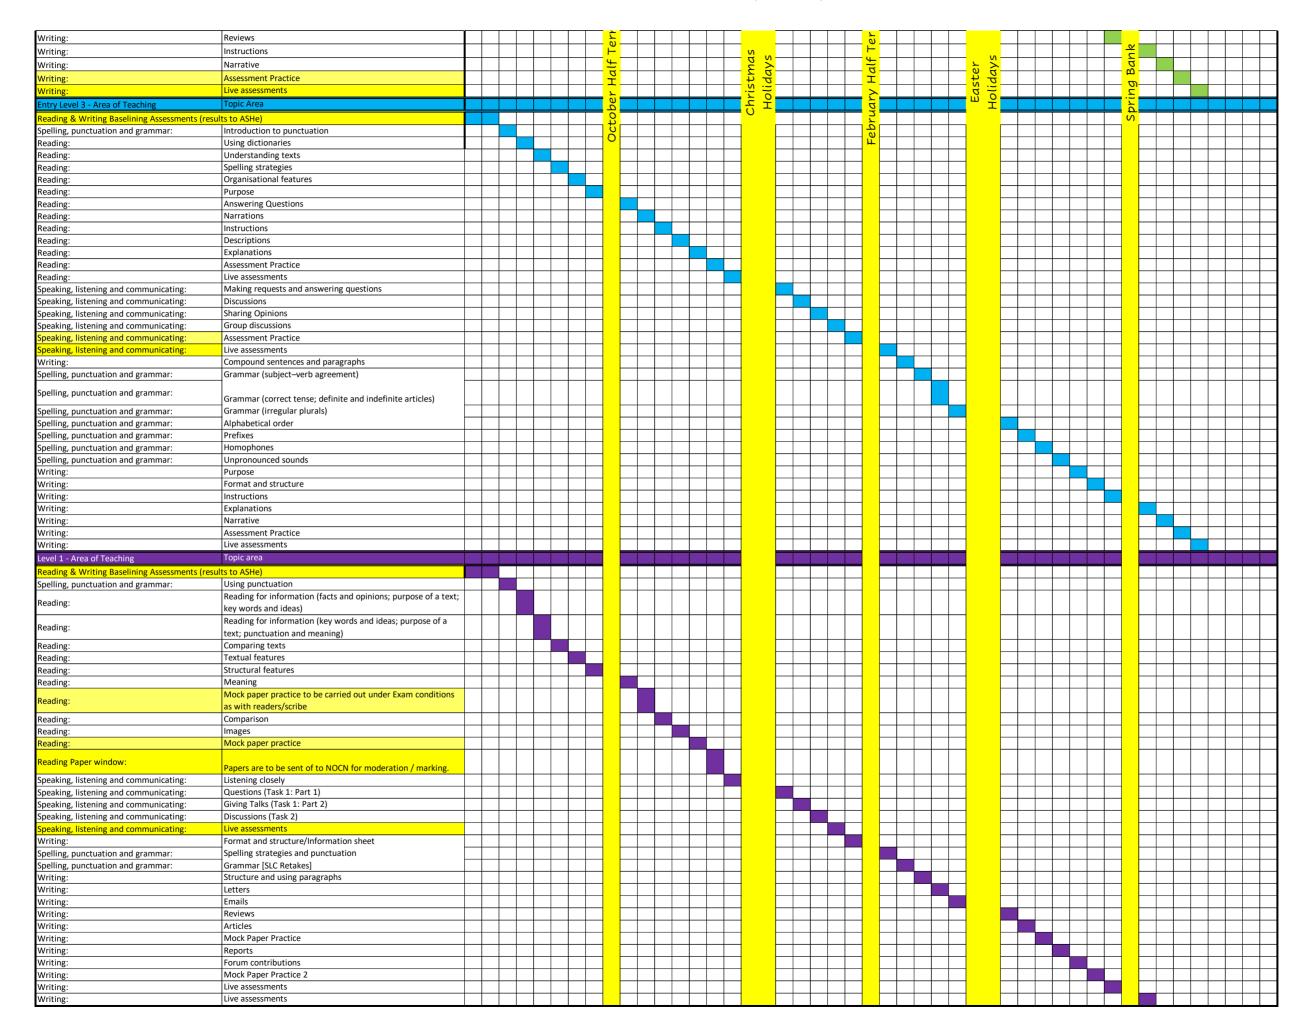

| Function                                                                              | al Skills English                                                               |                                                  | 2 -        |            | 10            |                                        |            | <u> </u>   | 1 1 0      | 13 12                    | 14    | 15                       | u     | 2 2          | 81 6         | 02                                               | 17       | 22 23        | 42 1          | G C                      | y.         | 2 7:          | 8 g        | , <u>p</u>   | 31 22        |            | 32           | 48            | 2 9        | 37                | 2 00           |
|---------------------------------------------------------------------------------------|---------------------------------------------------------------------------------|--------------------------------------------------|------------|------------|---------------|----------------------------------------|------------|------------|------------|--------------------------|-------|--------------------------|-------|--------------|--------------|--------------------------------------------------|----------|--------------|---------------|--------------------------|------------|---------------|------------|--------------|--------------|------------|--------------|---------------|------------|-------------------|----------------|
|                                                                                       | _                                                                               | Wk1                                              | WK3        | Wk4        | WK5           | Wk3                                    |            | WK9        | WK11       | WK12<br>WK13             | Wk14  | Wk15                     | 74.5  | ₩<br>K       | WK18<br>WK19 | Wk2                                              | WK21     | Wk22<br>Wk23 | WK24          | N K                      | 364/4/     | WK27          | WK28       | WK29<br>WK30 | Wk31<br>Wk32 |            | Wk32<br>Wk33 | Wk34          | Wk36       | Wk37<br>Wk38      | Wk39           |
|                                                                                       | ery Outline                                                                     | e 2                                              | m m        | , m        | 60 0          | 3 8 8                                  | 63         | m m        |            | m m                      | 6     | m m                      | 4 2   | 4            | 4 4          | 4 4                                              | 4        | 4 4          | 4 3           | 4 4                      | 4 2        | 4 4           | 4 2        | 4 4          | 4 4          | 54         | 4 4          | 4 2           | 4          | 4 4               | 1 4            |
| 2                                                                                     | 2023-24                                                                         | 4/09/2023                                        | 11/09/2023 | 25/09/2023 | 02/10/2023    | 16/10/2023<br>23/10/2023<br>23/10/2023 | 30/10/2023 | 06/11/2023 | 20/11/2023 | 27/11/2023<br>04/12/2023 | 2/202 | 2/202                    | 1/202 | 1/20         | 1/202/1      | 2/202/2                                          | 2/202    | 26/02/2024   | 3/202         | 3/202                    | 4/202      | 15/04/2024    | 22/04/2024 | 06/05/2024   | 13/05/2024   | 5/202      | 03/06/2024   | 17/06/2024    | 01/07/2024 | 08/07/2024        | 22/07/2024     |
|                                                                                       | rs taught each week)                                                            | 04/0                                             | 11/0       | 25/0       | 02/1          | 16/1                                   | 30/1       | 06/1       | 20/1       | 27/1                     | 11/1  | 18/12/2023<br>25/12/2023 | 01/0  | 15/0         | 22/0         | 05/0                                             | 19/0     | 26/0         | 11/03/2024    | 18/03/2024<br>25/03/2024 | 01/04/2024 | 15/0          | 22/0       | 0/90         | 13/0         | 27/05/2024 | 03/0         | 17/0          | 01/0       | 08/0              | 22/0           |
| Reading & Writing Baselining Assessments (resu                                        | ults to ASHe)                                                                   | +                                                | T          | П          |               | TT                                     | -          | Т          | ТТ         | T                        | Т     | -                        | -     | Т            | Т            | _                                                | 一        | T            | П             | -                        | -          | Т             | Т          | Т            | Т            |            | Т            | П             | Т          | $\overline{\top}$ | $\blacksquare$ |
| Speaking, listening and communicating:                                                | The Alphabet                                                                    |                                                  |            |            |               |                                        |            |            |            |                          | 1     |                          |       |              |              |                                                  |          |              |               |                          |            |               |            |              |              |            |              |               |            | $\perp$           | $\Box$         |
| Writing:                                                                              | The Alphabet                                                                    | $\vdash$                                         | _          |            |               |                                        | . –        | _          |            | $\perp$                  | _     | _                        | _     | +            |              | _                                                | _        |              |               | _                        | _          |               | _          | +            |              |            |              | $\vdash$      | _          | $\vdash$          | +              |
| Writing:                                                                              | Word Classes Introduction to Spelling                                           | +                                                |            |            |               |                                        |            |            |            | -                        |       | _                        | _     |              |              | _                                                | +        |              |               | _                        | _          |               | _          | +            |              | -          |              | $\vdash$      | -          | $\vdash$          | +              |
| Writing:<br>Reading:                                                                  | Understanding a shor piece of text                                              | $\mathbf{H}$                                     | -          | +          |               |                                        | -          |            |            | +                        |       | _                        | _     |              |              |                                                  | +        |              |               |                          | _          |               | +          | +            |              | +          |              | $\vdash$      | +          | $\vdash$          | +              |
| Reading:                                                                              | simple sentences                                                                |                                                  |            |            |               |                                        |            |            |            |                          |       |                          |       |              |              |                                                  |          |              |               |                          | _          |               |            |              |              |            |              |               |            |                   | +1             |
| Reading:                                                                              | one and two syllable words                                                      |                                                  |            |            |               |                                        |            |            |            |                          |       |                          |       |              |              |                                                  |          |              |               |                          |            |               |            |              |              |            |              |               |            |                   |                |
| Writing:                                                                              | Spelling (two-syllable words)                                                   | $\sqcup$                                         |            |            |               |                                        | _          |            |            | $\perp$                  |       |                          |       | $\perp$      |              |                                                  |          |              |               |                          | _          | $\perp$       |            | $\perp$      |              |            |              |               |            | $\vdash$          | Ш              |
| Reading:                                                                              | Straightforward topics                                                          | $\vdash$                                         | _          | $\perp$    |               |                                        |            | _          |            | $\perp$                  |       | _                        | _     | +            |              | _                                                | $\perp$  |              |               | _                        | _          | $\perp$       | _          | +            |              |            |              | $\vdash$      | _          | $\vdash$          | +              |
| Reading:<br>Reading:                                                                  | Following instructions  Descriptions                                            | $\vdash$                                         |            |            |               |                                        |            |            |            |                          |       | _                        | _     | +            |              |                                                  | +        |              |               | _                        | _          |               |            | +            |              | -          |              |               |            | $\vdash$          | +              |
| Reading:                                                                              | Assessment Practice                                                             |                                                  | +          | +          | +             | ++-                                    | -          | +          | ++         |                          |       |                          |       | ++           |              |                                                  | +        |              | +             |                          |            | +             | +          | +            | +            |            | +            | +             | +          | $\dashv$          | ++             |
| Reading:                                                                              | Assessment Live papers                                                          |                                                  | $\top$     | +          | $\vdash$      | ++-                                    |            | +          |            | ++                       |       |                          |       | ++           |              |                                                  | $\vdash$ |              |               |                          |            | ++            |            | +            | $\neg$       |            |              | +             |            | $\vdash$          | +              |
| Speaking, listening and communicating:                                                | Following instructions                                                          |                                                  |            |            |               |                                        |            |            |            |                          |       |                          |       |              |              |                                                  |          |              |               |                          |            |               |            |              |              |            |              |               |            |                   |                |
| Speaking, listening and communicating:                                                | Using Questions                                                                 | П                                                |            | П          |               |                                        |            |            |            |                          |       |                          |       |              |              |                                                  |          |              |               |                          |            |               |            |              |              |            |              |               |            |                   |                |
| Speaking, listening and communicating:                                                | Responding to questions                                                         | $\vdash$                                         |            | $\perp$    | $\perp \perp$ | +                                      |            | _          |            | $\perp$                  | _     | _                        |       | 1 1          |              |                                                  | $\perp$  |              |               |                          |            | $\perp$       | _          | $\perp$      |              |            |              |               |            | $\vdash$          | $\bot$         |
| Speaking, listening and communicating:                                                | Communicating feelings  Discussion Skills                                       | +                                                | +          | +          | $\vdash$      | +                                      |            | +          | ++         | +                        | _     | _                        |       | ++           |              |                                                  | $\vdash$ | +            | $\vdash$      | _                        |            | +             | _          | +            | -            |            | _            | +             |            | $\vdash$          | +              |
| Speaking, listening and communicating:  Speaking, listening and communicating:        | Assessment Week                                                                 |                                                  | _          | +          |               | ++-                                    | -          | _          |            | +                        | -     | _                        | _     | +            |              | _                                                |          |              |               | _                        | _          | +             | +          | +            |              | +          |              | $\vdash$      | +          | $\vdash$          | ++             |
| Writing:                                                                              | Introduction to writing skills (Proper nouns)                                   |                                                  |            | +          |               | ++-                                    | -          |            |            | +                        | _     | _                        |       | +            |              |                                                  |          |              |               | _                        | _          | +             | +          | +            |              | +          |              | $\vdash$      |            | $\vdash$          | +              |
| Writing:                                                                              | Simple sentences (verbs)                                                        | Ħ                                                |            |            |               |                                        | _          |            |            |                          |       | _                        |       |              |              |                                                  |          |              |               | _                        | _          |               |            |              |              |            |              |               |            | $\vdash$          | $\forall$      |
| Writing:                                                                              | Introduction to writing skills                                                  |                                                  |            |            |               |                                        |            |            |            |                          |       |                          |       |              |              |                                                  |          |              |               |                          |            |               |            |              |              |            |              |               |            |                   |                |
| Writing:                                                                              | Punctuation                                                                     |                                                  |            |            |               |                                        |            |            |            |                          |       |                          |       |              |              |                                                  |          |              |               |                          |            |               |            |              |              |            |              |               |            |                   |                |
| Writing:                                                                              | Lower- and upper-case letters                                                   | $\sqcup$                                         |            |            |               | $\perp$                                |            |            |            |                          |       | _                        |       | $\perp$      |              |                                                  |          |              |               |                          | _          |               |            |              |              |            |              |               |            | $\vdash$          | +1             |
| Writing:                                                                              | Spelling (days of the week)                                                     | $\vdash$                                         | _          | +          |               |                                        |            | -          |            | +                        | -     | _                        | _     | +            |              | <del></del>                                      | +        |              |               | _                        | _          |               | _          | +            |              | -          |              | $\vdash$      | +          | $\vdash$          | +              |
| Writing:                                                                              | Spelling (numbers) Simple sentences (subject-verb-object format; full stops and | $\vdash$                                         |            |            |               |                                        |            |            |            |                          |       | _                        | _     | +            |              | -                                                | +        |              |               | _                        | _          |               |            |              |              | -          |              |               |            | $\vdash$          | +              |
| Writing:                                                                              | capital letters)                                                                | $\mathbf{I}$                                     |            |            |               |                                        |            |            |            |                          |       |                          |       |              |              |                                                  |          |              |               |                          |            |               |            |              |              |            |              |               |            | .                 |                |
| Writing:                                                                              | Simple sentences (review and revise)                                            | П                                                |            | $\Box$     |               |                                        |            |            |            |                          |       |                          |       |              |              |                                                  | $\neg$   |              |               |                          |            |               |            |              |              |            |              |               |            | $\vdash$          | $\Box$         |
| Writing:                                                                              | Writing assessment Practice                                                     |                                                  |            |            |               |                                        |            |            |            |                          |       |                          |       |              |              |                                                  |          |              |               |                          |            |               |            |              |              |            |              |               |            |                   |                |
| Writing:                                                                              | Writing assessments                                                             |                                                  |            | Ш          |               |                                        |            |            |            |                          |       |                          |       | $\perp$      |              |                                                  |          |              |               |                          |            |               | $\perp$    |              |              |            |              | $\Box$        |            | Щ.                | Ш              |
| Entry Level 2 - Area of Teaching                                                      | Topic                                                                           | <del>                                     </del> |            | _          |               |                                        | _          |            |            |                          |       |                          | _     |              |              |                                                  | _        |              |               |                          | _          |               |            |              |              |            |              |               | _          |                   |                |
| Reading & Writing Baselining Assessments (result   Spelling, punctuation and grammar: | Introduction to punctuation                                                     |                                                  |            |            |               | ++-                                    | -          |            |            |                          |       |                          | _     |              |              |                                                  |          |              |               |                          | _          |               | -          |              |              | -          |              |               |            | +                 | +              |
| Spelling, punctuation and grammar:                                                    | Using dictionaries                                                              | H                                                |            |            |               |                                        | -          |            |            | +                        | +     | -                        | _     | +            |              |                                                  | +        |              |               |                          | -          | +             | +          | +            |              | +          |              |               |            | $\vdash$          | +1             |
| Reading:                                                                              | Understanding Texts                                                             |                                                  |            |            |               |                                        | -          |            |            |                          |       |                          |       |              |              |                                                  |          |              |               |                          | _          |               |            |              |              | 1          |              |               |            |                   | $\forall$      |
| Spelling:                                                                             | Spelling Stratgies                                                              |                                                  |            |            |               |                                        |            |            |            |                          |       |                          |       |              |              |                                                  |          |              |               |                          |            |               |            |              |              |            |              |               |            |                   |                |
| Reading:                                                                              | Organisational markers                                                          |                                                  |            |            |               |                                        |            |            |            |                          |       | _                        |       |              |              |                                                  |          |              |               |                          | _          |               |            |              |              |            |              |               |            | $\perp$           | Ш              |
| Reading:                                                                              | Images                                                                          | $\vdash$                                         | _          | +          | $\vdash$      |                                        |            |            |            | +                        | _     |                          |       | ++           |              | <del>                                     </del> | $\perp$  | _            |               | _                        | _          | +             | +          | +            |              |            |              | +             | +          | $\vdash$          | +              |
| Reading:                                                                              | Conjunctions (identifying and selecting conjunctions)                           | +                                                | -          | +          | $\vdash$      | ++-                                    |            |            |            | ++                       | _     | _                        | _     | ++           |              | +                                                | +        | -            | +             |                          | _          | ++            | +          | +            | _            |            |              | ++            |            | $\vdash$          | +              |
| Writing:<br>Reading:                                                                  | Conjunctions (identifying and selecting conjunctions)  Instructions             | +                                                | +          | +          | $\vdash$      | ++                                     | _          |            |            | +                        | +     | _                        |       | ++           | -            |                                                  | +        | +            | +             |                          |            | ++            | +          | +            | +            |            |              |               |            | +                 | +              |
| Reading:                                                                              | Descriptions                                                                    | $\Box$                                           | $\vdash$   | +          | $\vdash$      | ++-                                    |            | +          |            |                          | +     |                          |       | +            |              |                                                  | +        |              |               |                          |            | ++            | +          | +            | -            |            |              |               |            | $\vdash$          | +              |
| Reading:                                                                              | Explanations                                                                    |                                                  |            |            |               |                                        |            |            |            |                          |       |                          |       |              |              |                                                  |          |              |               |                          |            |               |            |              |              |            |              |               |            |                   |                |
| Reading:                                                                              | Practice assessments                                                            |                                                  |            |            |               |                                        |            |            |            |                          |       |                          |       |              |              |                                                  |          |              |               |                          |            |               |            |              |              |            |              |               |            |                   |                |
| Reading:                                                                              | Live assessments                                                                | $\square$                                        |            |            |               | $\perp$                                |            |            |            | $\perp$                  |       |                          | _     |              |              | <u> </u>                                         |          |              |               | _                        | _          |               |            | $\perp$      |              |            |              |               |            | $\vdash$          | $\perp$        |
| Speaking, listening and communicating:                                                | Making requests and answering questions                                         | $\vdash$                                         | _          | +          |               | +                                      | _          | _          |            | +                        | _     | _                        | _     |              |              |                                                  | _        |              |               | _                        | _          | +             | _          | +            |              |            |              | $\vdash$      | +          | $\vdash$          | +              |
| Speaking, listening and communicating: Speaking, listening and communicating:         | Discussions Feelings and opinions                                               | +                                                | _          | +          |               | ++-                                    |            | -          |            | +                        | -     | _                        | _     |              |              | <del>-</del>                                     | +        |              |               |                          | _          | +             | +          | +            |              | +          |              |               | +          | $\vdash$          | ++             |
| Speaking, listening and communicating:                                                | Group discussions                                                               | H                                                |            |            |               |                                        | -          |            |            |                          |       | _                        |       |              |              |                                                  | +        |              |               | _                        | _          |               | +          | +            |              | -          |              |               | +          | +                 | $\pm 1$        |
| Speaking, listening and communicating:                                                | Practice assessments                                                            |                                                  |            |            |               |                                        | _          |            |            |                          |       | _                        |       |              |              |                                                  |          |              |               |                          | _          |               |            |              |              |            |              |               |            | $\overline{}$     | $\forall$      |
| Speaking, listening and communicating:                                                | Live assessments                                                                |                                                  |            |            |               |                                        |            |            |            |                          |       |                          |       |              |              |                                                  |          |              |               |                          |            |               |            |              |              |            |              |               |            |                   |                |
| Writing:                                                                              | Conjunctions (using conjunctions)                                               |                                                  |            |            |               |                                        |            |            |            | $\Box$                   |       |                          |       | $\perp \top$ |              |                                                  |          |              |               |                          |            |               |            | $\Box$       |              |            |              |               |            |                   | $\bot$         |
| Spelling, punctuation and grammar:                                                    | Plurals                                                                         | $\perp$                                          | $\perp$    | $\perp$    | $\perp$       | +                                      |            | _          | ++         | +                        |       |                          |       | ++           |              | $\vdash$                                         | $\perp$  |              |               |                          |            | +             |            | +            |              |            |              | $\vdash$      |            | $\vdash$          | $\coprod$      |
| Spelling, punctuation and grammar:                                                    | Prefixes  Suffixes (common suffixes; root words)                                | +                                                | +          | +          | $\vdash$      | +                                      |            | +          | ++         | +                        | _     | _                        |       | ++           | -            |                                                  | $\vdash$ | +            |               |                          |            | +             | _          | +            | -            |            | _            | +             |            | $\vdash$          | +              |
| Spelling, punctuation and grammar:                                                    | Suffixes (common suffixes; root words) Silent Letters                           | +                                                | +          | ++         | +             | ++-                                    | _          | +          | ++         | +                        | +     |                          |       | ++           | -            |                                                  | +        | +            |               |                          |            | +             | +          | +            | +            |            |              | +             | +          | +                 | +              |
| Spelling, punctuation and grammar: Spelling, punctuation and grammar:                 | Homophones                                                                      | +                                                | +          | +          | +             | ++-                                    |            | +          | ++         | +                        | +     |                          |       | ++           |              |                                                  | +        |              | +             |                          |            |               | +          | +            | +            |            | _            | +             | +          | +                 | ++             |
|                                                                                       | Suffixes (suffixes beginning with a vowel; words ending in '-                   | $\dagger$                                        | $\top$     | +          | $\vdash$      | ++-                                    |            | +          |            | +                        |       |                          |       | ++           |              |                                                  | $\vdash$ |              | $\vdash$      |                          |            |               |            | +            | $\neg$       |            |              | +             |            | $\vdash$          | +              |
| Spelling, punctuation and grammar:                                                    | tion')                                                                          | $\square$                                        |            | Ш          |               |                                        |            | $\perp$    |            |                          |       |                          |       |              |              |                                                  |          |              |               |                          |            |               |            |              |              |            |              |               | Ш          | $\perp$           | Ш              |
| Writing:                                                                              | Audience and purpose – email writing                                            | $\perp$                                          |            | $\perp$    | $\perp \perp$ | +                                      |            | _          | $\perp$    | $\perp$                  |       |                          |       | +            |              |                                                  | $\perp$  |              | $\vdash$      |                          |            | +             |            |              |              |            |              |               |            | $\vdash$          | $\coprod$      |
| Writing:                                                                              | Form Filling                                                                    | +                                                | +          | ++         | $\vdash$      | ++-                                    |            | +          | ++         | +                        | +     | _                        | _     | ++           |              | <del>  _</del> _                                 |          | -            | $\vdash$      |                          |            | +             | +          |              |              | -          |              | $\vdash$      | +          | $\vdash$          | +              |
| Writing:                                                                              | Adjectives in descriptive texts                                                 | Ш                                                |            | $\perp$    |               |                                        |            |            |            | $\perp$                  |       |                          |       | $\perp$      |              |                                                  |          |              | $\perp \perp$ |                          |            | $\perp \perp$ |            | $\perp$      |              |            |              | $\perp \perp$ | $\perp$    |                   |                |